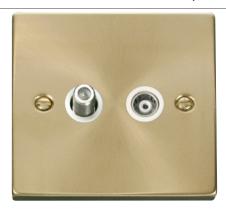

## **Technical Specification**

Product Code: VPSB157WH Description: Isolated Satellite & Isolated Coaxial Outlet

Representative Image

## **General Information**

Dimensions 88mm (W) x 88mm (H) x 8mm (D)

Dimensions With Gasket 91mm (W) x 91mm (H) x 9mm (D)

Plate Design & Finish Victorian Satin Brass

Insert & Gasket Colour White

Materials Front Plate: Stainless Steel

Insert: Urea

Earth Plate: Mild Steel Terminals: Brass Gasket: Nylon

Plate Fixing Centres 60.3mm

Isolated Yes
Shielded No
Ingress Protection IP20

Back Box Depth 16mm Minimum
Operational Temperature -5°C to +40°C